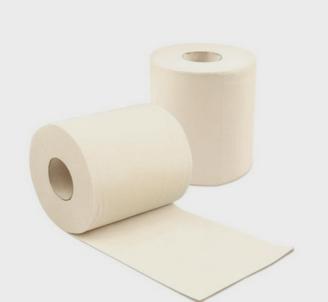

## **TOILET ROLL**

Made from Bamboo /
Bagasse Pulp

#### **CUSTOMIZATION:**

1, 2, 3 PLY (Layers)

Standard Rolls / Jumbo Rolls

Unbleached - Natural Color

- Premium Quality
- Soft & Smooth
- High Absorbance due to special embossed design
- Suitable for standard dispensers
- Natural Anti-bacterial properties