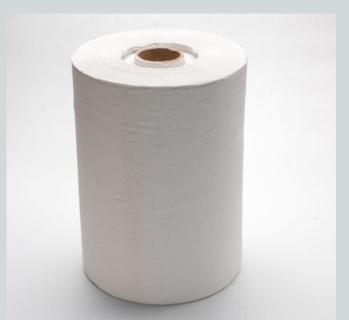

## KITCHEN ROLL

Made from Bamboo /
Bagasse Pulp

#### **CUSTOMIZATION:**

1, 2, 3 PLY (Layers).

Available as continuous rolls and With Easy Tear Point

Unbleached - Natural Color