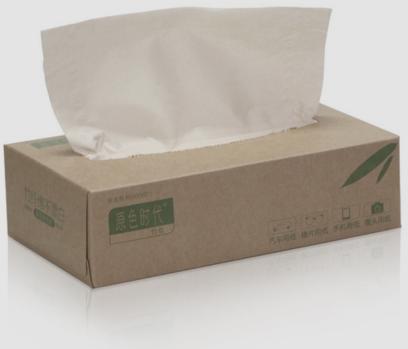

## SOFT FACIAL TISSUE

Made from Bamboo / Bagasse Pulp

Soft and smooth - premium quality facial tissue paper. Made sustainable and responsibly

OARI SUFFICIEN ORAN MERCANE (DEMANDE EST.)

Compostable Packing material available.