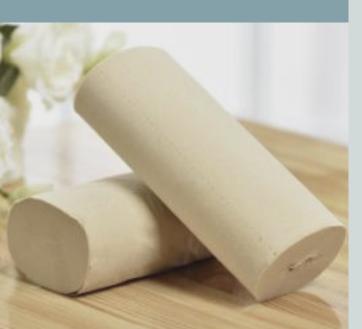

## **SERVING TISSUE**

Made from Bamboo / Bagasse Pulp

Premium quality serving tissue.

Available in 3 Ply, 2 Ply qualities

Multiple custom sizes available Natural Unbleached color.