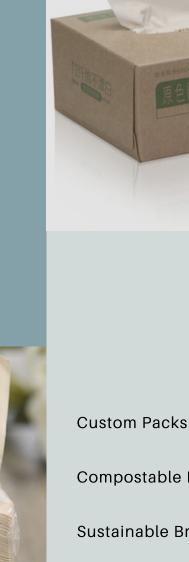

## **SERVING TISSUE**

Made from Bamboo / Bagasse Pulp

Premium quality serving tissue.

Available in 3 Ply, 2 Ply qualities

Multiple custom sizes available Natural Unbleached color.

**Custom Packs** 

Compostable Packing material available.

Sustainable Branding Services