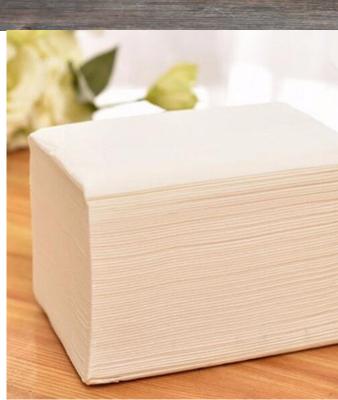

## **SERVING TISSUE**

Made from Bamboo / Bagasse Pulp

Premium quality serving tissue.

Available in 3 Ply, 2 Ply qualities

Multiple custom sizes available Natural Unbleached color.