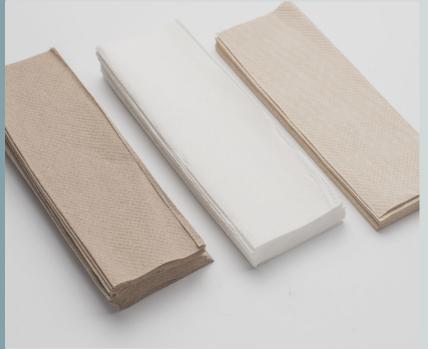

## **HAND TOWELS**

Made from Bamboo /
Bagasse Pulp

#### **CUSTOMIZATION:**

1, 2, 3 PLY (Layers).

Available as Multi-Fold and Rolls

Unbleached - Natural Color

Responsible and Sustainable with every step.