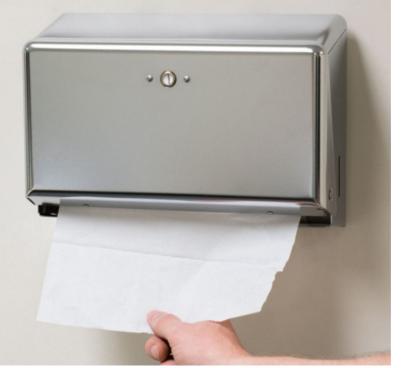

## **HAND TOWELS**

Made from Bamboo /
Bagasse Pulp

#### **CUSTOMIZATION:**

1, 2, 3 PLY (Layers).

Available as Multi-Fold and Rolls

Unbleached - Natural Color

Responsible and Sustainable with every step.

We offer both hand use and dispenser load models

**Custom Packs** 

Compostable Packing material available.

Sustainable Branding Services