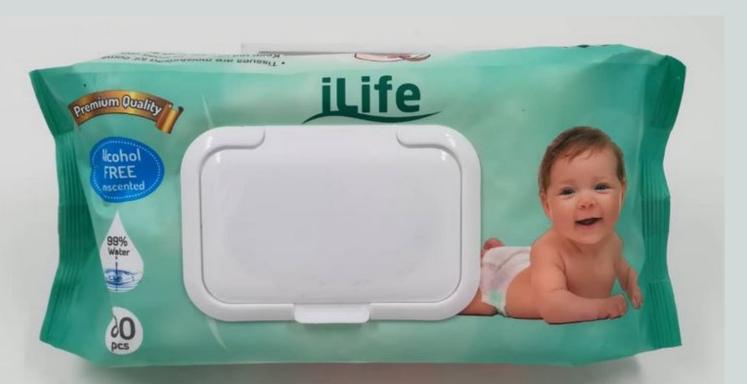

## **BABY WET WIPES**

Made from Bamboo /
Bagasse Pulp

Start Responsible from an early age Sustainable each step of the way.