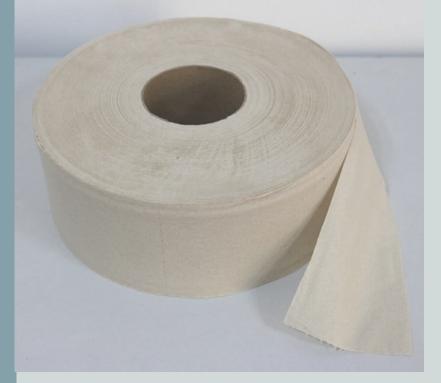

## **TOILET ROLL**

Made from Bamboo /
Bagasse Pulp

#### **CUSTOMIZATION:**

1, 2, 3 PLY (Layers)

Standard Rolls / Jumbo Rolls

Unbleached - Natural Color

- Premium Quality
- Soft & Smooth
- High Absorbance due to special embossed design
- Suitable for standard dispensers
- Natural Anti-bacterial properties